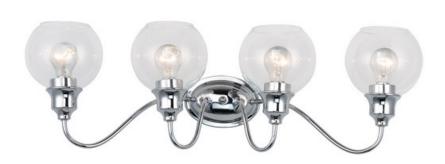

#### PRODUCT DESCRIPTION

Curved arms support circular glass with an open bottom which can be installed facing up or down. Available in your choice of Polished Chrome with Clear glass or Satin Nickel with Satin White glass.

## **GLASS**

Clear CL

# MATERIAL

Steel, Glass