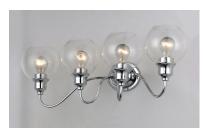

#### PRODUCT DESCRIPTION

Curved arms support circular glass with an open bottom which can be installed facing up or down. Available in your choice of Polished Chrome with Clear glass or Satin Nickel with Satin White glass.

## **GLASS**

Clear CL

# MATERIAL

Steel, Glass