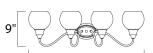

31"

#### **MEASUREMENTS**

**DIMENSION** : 31" W x 9" H x 8" Ext **BACK PLATE** : 6" W x 4.15" H x 5.25" HCO

HANGING WEIGHT : 3.53 lb